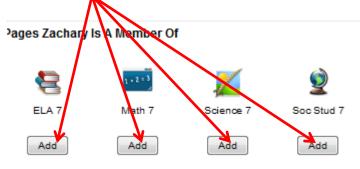

3) Click on add, (for Academic Classes) then click on close

- 4) A new academic side tab appears, when you select it you will see the classes icons
- 5) Click on the class you would like to see Aspen pages for

- 6) Class pages are now displayed.
- 7) Some may have two tabs