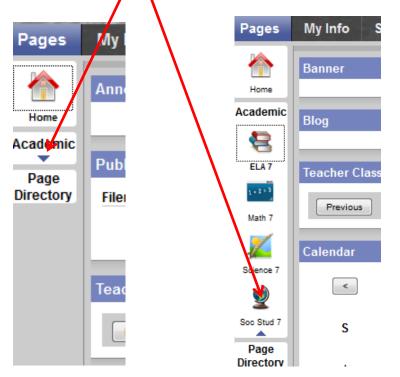

## To add individual class pages to your Aspen Family portal view:

You only need to do this once

- 1) Log on to the Aspen Portal
- 2) Click on page directory

| Pages                     | My Info   | Student | Attendance | Gradebook    | Planner | Quest | Тос |
|---------------------------|-----------|---------|------------|--------------|---------|-------|-----|
| Home<br>Page<br>Directory | Innounce  | ments   |            |              |         |       |     |
|                           | Published | Reports |            |              |         |       |     |
|                           | Filename  |         |            | DateUploaded |         |       |     |
|                           |           |         |            |              |         |       | No  |

3) Click on add, (for Academic Classes) then click on close

- 4) A new academic side tab appears, when you select it you will see the classes icons
- 5) Click on the class you would like to see Aspen pages for